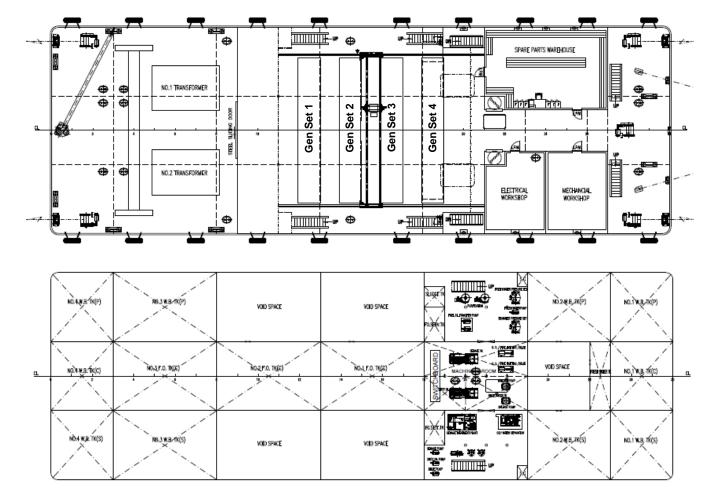

## BARGE FOR ELECTRIC POWER GENERATION

- ✓ From 10 to 20 Megawatts Instalation.
- ✓ From 4 to 8 Power Generators.
- ✓ Distribution Substation a bord for 13.800 vAC.
- ✓ Synchronized System to the main power lines.
- √ 10 to 12 month for Construction & Delivery.
- √ 10 days Fuel Autonomy.
- ✓ International ABS Certification.
- √ Crew Rooms, Office and Workshop a board.

## FEATURES:

✓ Large: 54,9 mts (180' Ft.)

✓ Width: 18,3 mts (60' Ft.)

✓ Bulwark: 4,27 mts (14' Ft.)

✓ Draft: 2,8 mts (9' Ft.).

✓ Electric & Mecanic Workshop Area.

✓ Spare Parts Deposit.

- ✓ Individual Crew Rooms for two persons.
- ✓ Freezer for food supplies, Refrigerator, Laundry, Kitchen and Dining Room.
- ✓ Office Area & Control Room.