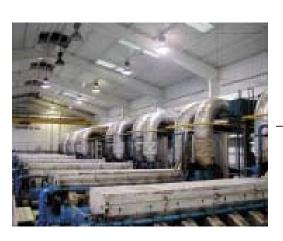

## BARGE FOR ELECTRIC POWER GENERATION

- ✓ From 10 to 20 Megawatts Instalation.
- ✓ From 4 to 8 Power Generators.
- ✓ Distribution Substation a bord for 13.800 vAC.
- ✓ Synchronized System to the main power lines.
- √ 10 to 12 month for Construction & Delivery.
- √ 10 days Fuel Autonomy.
- ✓ International ABS Certification.
- √ Crew Rooms, Office and Workshop a board.

## FEATURES:

✓ Large: 54,9 mts (180' Ft.)

✓ Width: 18,3 mts (60' Ft.)

✓ Bulwark: 4,27 mts (14' Ft.)

✓ Draft: 2,8 mts (9' Ft.).

✓ Electric & Mecanic Workshop Area.

✓ Spare Parts Deposit.

- ✓ Individual Crew Rooms for two persons.
- ✓ Freezer for food supplies, Refrigerator, Laundry, Kitchen and Dining Room.
- ✓ Office Area & Control Room.