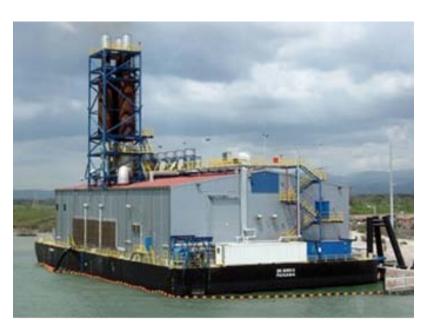

The Power Express 1020 is a barge MPGV with high mobility and maneuverability in tight spaces, and to carry it quickly and effectively to remote villages near the coast or a river supplying large amounts of energy with a minimal investment in mainland.

Its price is highly competitive with conventional systems that exist already on land, having the great advantage of being used as a temporary facility and may be mobilized to a new location if required.