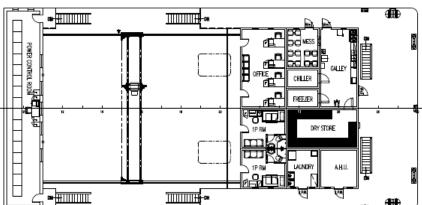

## FEATURES:

✓ Large: 54,9 mts (180' Ft.)

✓ Width: 18,3 mts (60' Ft.)

✓ Bulwark: 4,27 mts (14' Ft.)

✓ Draft: 2,8 mts (9' Ft.).

✓ Electric & Mecanic Workshop Area.

✓ Spare Parts Deposit.

- ✓ Individual Crew Rooms for two persons.
- ✓ Freezer for food supplies, Refrigerator, Laundry, Kitchen and Dining Room.
- ✓ Office Area & Control Room.